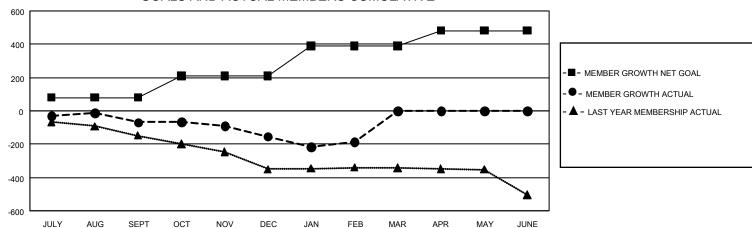

## GOALS AND ACTUAL MEMBERS CUMULATIVE

| DROPPED CLUBS: 0 |   | 0 CLUBS OF 0 ADDED 1 OR MORE NEW<br>MEMBERS | GENDER DISTRIBUTION             |             |   |
|------------------|---|---------------------------------------------|---------------------------------|-------------|---|
|                  |   |                                             | MALE                            | 0 (100.00%) |   |
|                  |   |                                             | FEMALE                          | 0 (100.00%) |   |
| DROPPED MEMBERS  |   |                                             |                                 |             |   |
| DECEASED         | 0 | CLICK HERE FOR CUMULATIVE                   | TOTAL FAMILY UNIT MEMBERS       |             | 0 |
| CLUB CANCELLED 0 |   | MEMBERSHIP DATA                             |                                 |             |   |
| OTHER 0          |   |                                             | FAMILY MEMBERS PAYING HALF DUES |             | 0 |
| TOTAL            | 0 |                                             | 5020                            |             |   |