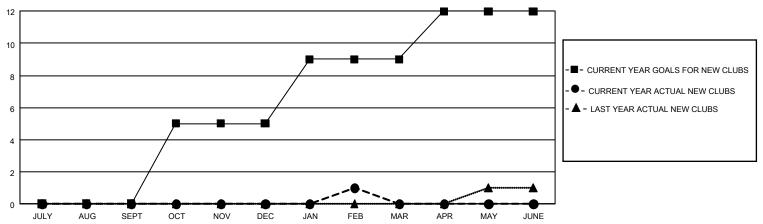

| 0           | 1             | JULY/AUG/SEPT         | 243                   | 178                     | 219                                                |  |
| OCT/NOV/DEC   | 15            | 0           | 2             | OCT/NOV/DEC           | 390                   | 222                     | 293                                                |  |
| JAN/FEB/MAR   | 12            | 1           | 1             | JAN/FEB/MAR           | 540                   | 140                     | 143                                                |  |
| APR/MAY/JUNE  | 9             | 0           | 0             | APR/MAY/JUNE          | 273                   | 0                       | 0                                                  |  |

## GOALS AND ACTUAL NEW CLUBS CUMULATIVE



## GOALS AND ACTUAL MEMBERS CUMULATIVE



| DROPPED CLUBS: 0 |   | 0 CLUBS OF 0 ADDED 1 OR MORE NEW<br>MEMBERS | GENDER DISTRIBUTION             |             |   |
|------------------|---|---------------------------------------------|---------------------------------|-------------|---|
|                  |   |                                             | MALE                            | 0 (100.00%) |   |
|                  |   |                                             | FEMALE                          | 0 (100.00%) |   |
| DROPPED MEMBERS  |   |                                             |                                 |             |   |
| DECEASED         | 0 | CLICK HERE FOR CUMULATIVE                   | TOTAL FAMILY UNIT MEMBERS       |             | 0 |
| CLUB CANCELLED 0